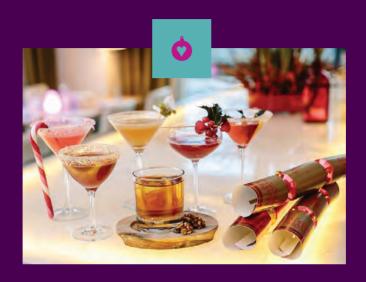

### fancy pants tea

Priced from €28 per person or €35 with a glass of bubbles Available 12 p.m. to 6 p.m. daily during December