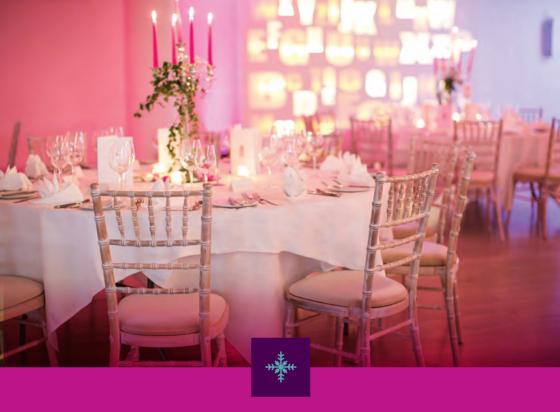

# at Christmas

The Morrison is delighted to offer a number of interesting and unusual event spaces where clients can create their own bespoke Christmas party atmosphere. We provide the blank canvas from which you can create your very own night to remember. The atmosphere of the Morrison, our exceptional food, drinks of your choice and our meeting and events team who provide exceptional service, will make your Christmas event a great success... all in the heart of Dublin.

#### HALO

Halo is a private dining space that can cater for numbers of up to 80 people for a sit down meal. This space is attached to our Quay 14 Bar, which we reserve a part of for after the meal, giving your guests direct access to the bar.

### PRINTWORKS

Printworks is our largest venue and this versatile space can accommodate numbers of up to 200 people for a sit down meal. Printworks comes with its own private entrance from Lower Ormond Quay through the stunning Art Gallery and has exclusive use of the Courtyard Garden. The area comes complete with its own in-room function bar.