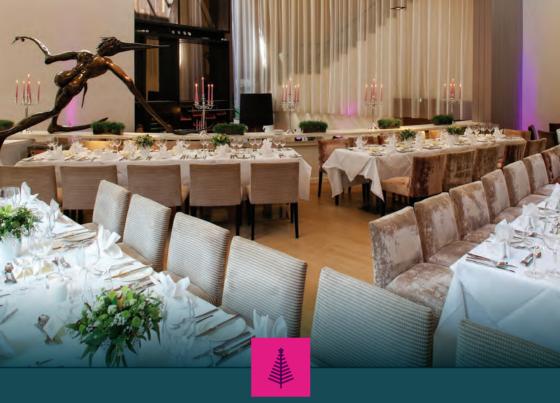

### PRINTWORKS

Printworks is our largest venue and this versatile space can accommodate numbers of up to 200 people for a sit down meal. Printworks comes with its own private entrance from Lower Ormond Quay through the stunning Art Gallery and has exclusive use of the Courtyard Garden. The area comes complete with its own in-room function bar.

## printworks package

Priced at €65 per person to include a three-course meal with a choice of main course, tea/coffee, room hire & bar extension till 1:30am

Additional extras per person:

Prosecco drinks reception €7.50