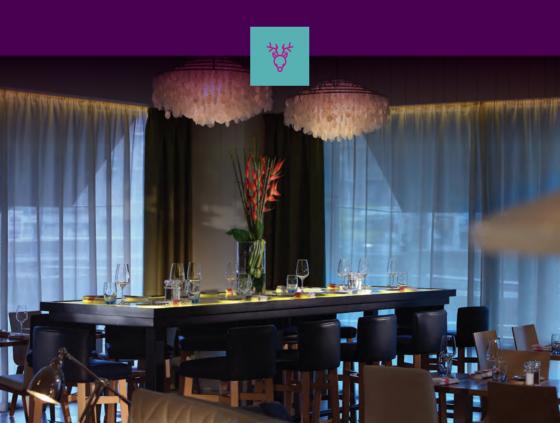

#### MORRISON GRILL

Our open plan restaurant overlooking the River Liffey.

Perfect for smaller groups of up to 40 people
looking to enjoy the hotels atmosphere.

#### 3 course menu

Lunch at €38 per person, dinner at €48 per person Includes tea or coffee. Minimum numbers apply.