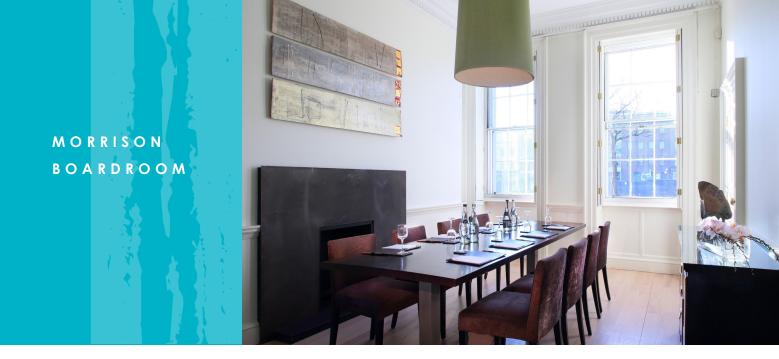

The Morrison Boardroom is our most intimate meeting room and contains original features from the Georgian era. It is a south-facing room overlooking the River Liffey which is naturally illuminated and is incorporated into the Georgian wing of the hotel. The Morrison Boardroom features a dark wood boardroom table seating up to 8 delegates. The wooden floors and the Clea Van Der Grjin paintings add special touches to this corporate boardroom. This unique and stunning room is ideal for smaller meetings, board meetings or interviews.

## The Morrison Boardroom offers the following facilities:

- Natural daylight
- Air conditioning
- Black out facilities
- LCD enabled TV
- Screen
- Flipchart
- Complimentary 500 mbps WiFi
- Multi region DVD Player
- Dimmer lighting
- Complimentary mineral water on arrival
- Notepads and pens
- VGA / HDMI and Thunderbolt connections

Boardroom Table (seating 8)

Please contact our dedicated Meeting and Events Team on tel: +353 1 887 2458 or email events@morrisonhotel.ie for availability or additional information