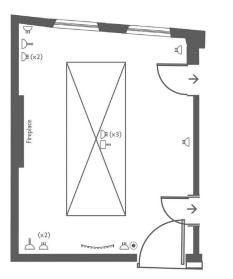

## MORRISON BOARDROOM

| 10 m <sup>2</sup> |                    |
|-------------------|--------------------|
| L: 4.0m           |                    |
| W: 2.5m           |                    |
| H: 2.5 m          |                    |
|                   |                    |
|                   | Window             |
| h                 | Plasma Screen      |
| 凸                 | 3 Pin Plug         |
|                   | Lap Top Connection |
|                   | ISDN Line          |
| ۲                 | Light Switch       |
| $\rightarrow$     | Fire Exit          |

|                          | Dimensions<br>Meters            | Dimensions<br>Feet                     | Theatre | Classroom | U-Shape | Boardroom | Cabaret | Banquet | Reception |
|--------------------------|---------------------------------|----------------------------------------|---------|-----------|---------|-----------|---------|---------|-----------|
| Dimensions<br>& Capacity | 10sqm<br>L: 4<br>W: 2.5<br>H: 3 | 107sqft<br>L: 13.1<br>W: 8.2<br>H: 9.8 | • • •   | • • •     | • • •   | 8         | • • •   | • • •   | • • •     |